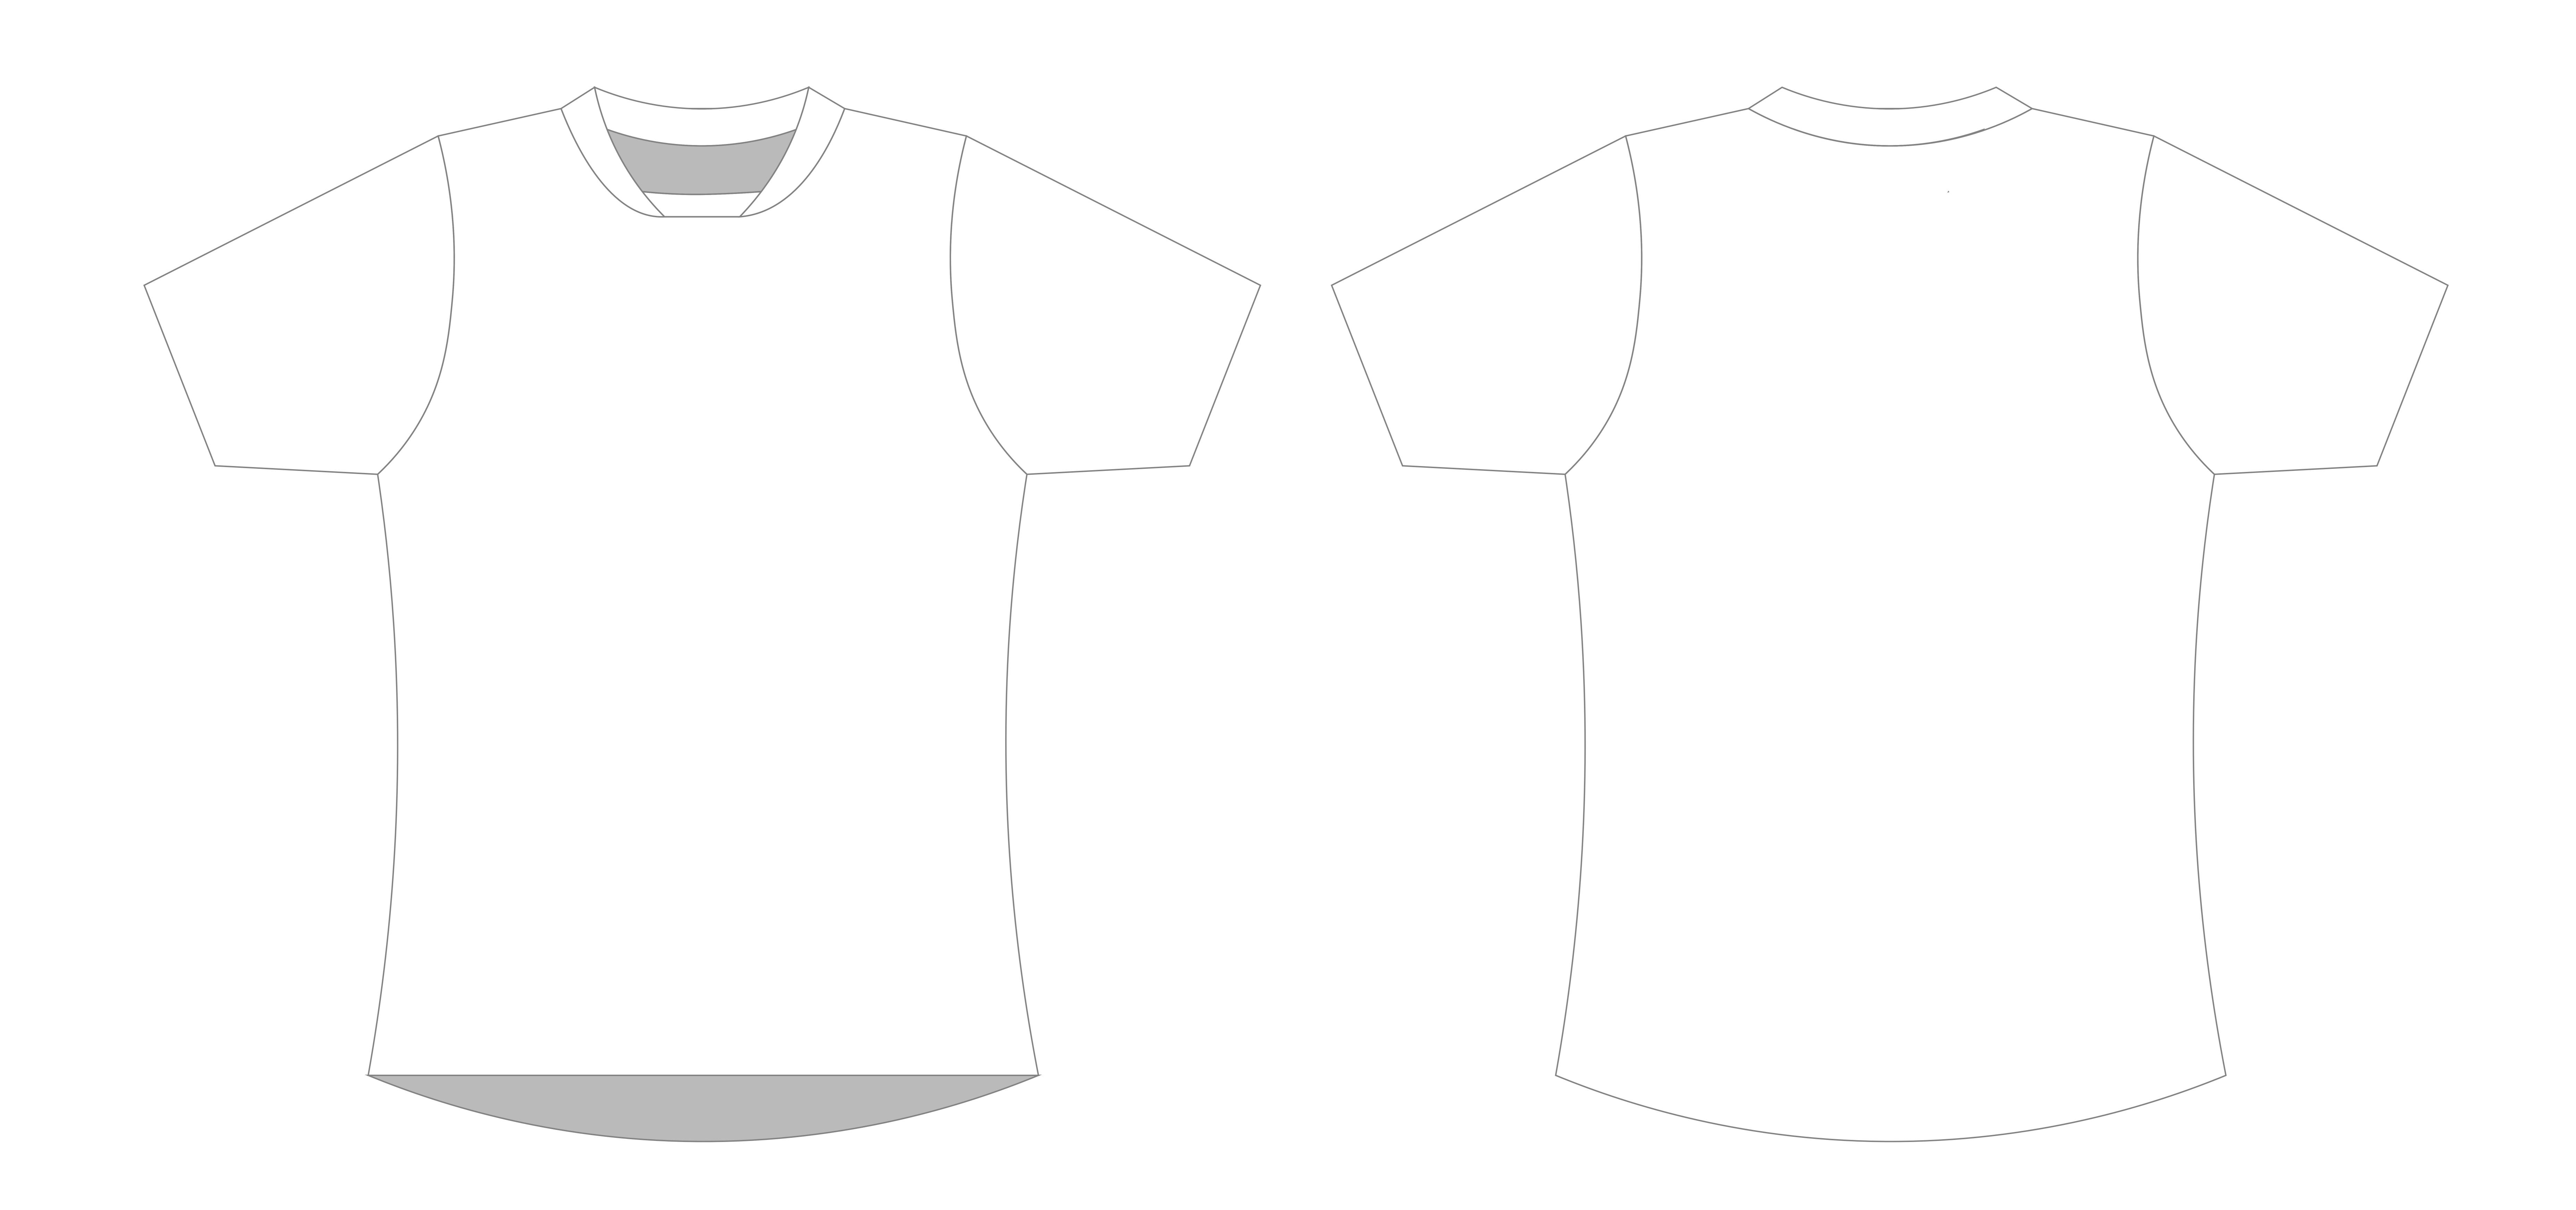

## BASIC SOCCER JERSEY

This visualization serves for preview (1) Avoid placing artwork across seams. purposes only, therefore design, logos and placement may vary in the final product.

Please work on ARTWORK layer only. Details that can't be printed are locked. At saving file, turn off visibility for GUIDE layer.

2 Pattern samples must be filled with the 3 We recommend placing any logos or design as this is the main guidance for designers at the pre-print process.

special graphics inside the blue-dotted safe area. Anything placed beyond the safe area will run the risk of being cut out.

Remember that because of the many pieces of each garment, designing for print media. With the exception of the front zipper, do not cross seams with your designs (i.e., front panel to sleeves, front panel to side panels, shorts side panels to back panel.) Because of size variations and seam allowances, we cannot guarantee that designs that cross seams will align correctly.