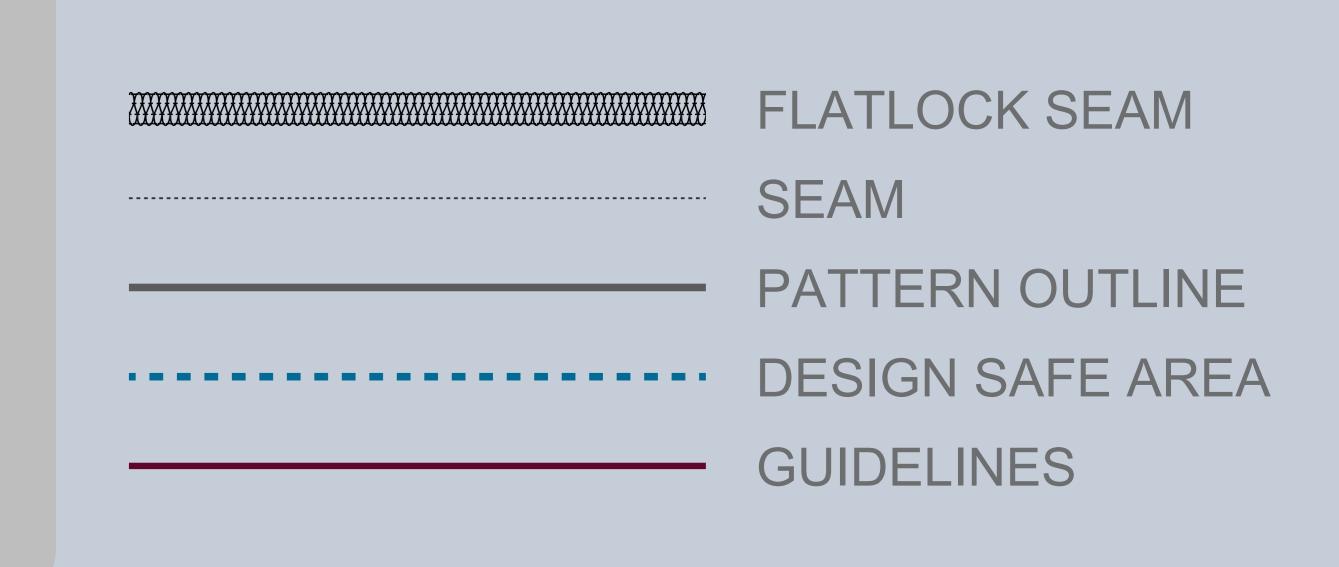

2 Pattern samples must be filled with the 3 We recommend placing any logos or design as this is the main guidance for designers at the pre-print process.

special graphics inside the blue-dotted safe area. Anything placed beyond the safe area will run the risk of being cut out.

Remember that because of the many pieces of each garment, designing for print media. With the exception of the front zipper, do not cross seams with your designs (i.e., front panel to sleeves, front panel to side panels, shorts side panels to back panel.) Because of size variations and seam allowances, we cannot guarantee that designs that cross seams will align correctly.